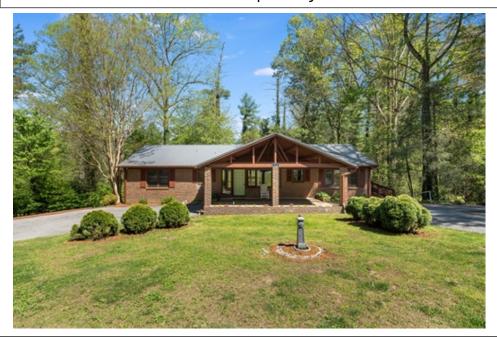

## Sprawling .66 Acres in Hendersonville

## 316 South Rugby Road, Hendersonville, NC 28791

» Beds: 3 | Baths: 3 Full

» MLS #: 4131692

- » Single Family | 3,026 ft<sup>2</sup> | Lot: 28,750 ft<sup>2</sup> (0.66 acres)
- » Cathedral ceilings, natural light and airy ambiance
- » Fully-fenced back yard
- » More Info: 316SouthRugbyRoad.com

Grady Bradshaw (828) 258-2953 (office) (828) 455-9630 (cell) grady@preferredprop.com

Preferred Properties Of Asheville 39 Woodfin Street Asheville, NC 28801 (828) 258-2953

Sprawling .66-acre property, this enchanting home boasts 3 bedrooms and 3 full bathrooms, offering unparalleled comfort and convenience. Step inside to discover cathedral ceilings adorned with natural light, creating airy ambiance and grandeur. The spacious front yard welcomes you with ample parking, while the fully fenced large back yard ensures privacy and security, perfect for outdoor gatherings and peaceful relaxation. Indulge in the charm of a newly painted interior/exterior complemented with plush new carpeting in the fully finished basement, providing generous square footage and versatile bonus spaces. Let your imagination roam! Entertain guests effortlessly on the expansive back deck or unwind in the tranquility of the well-maintained landscaping. With a large attached carport at the front of the house, your vehicle is sheltered in style. Conveniently located for easy access to amenities!